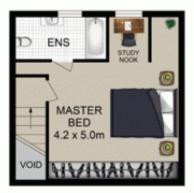

d private setting, this impressive townhouse showcases contemporary appointments throughout, an abundance of living space, and boasts bright interiors. It is conveniently located within 7-10 minutes of Eastwood, is between the Parramatta CBD and Ryde precinct, and offers easy access to transport, schools, shops and parks.

Boasting house-like proportions with generous front and rear yards, this property is sure to suit a vast array of prospective purchasers including downsizers and first home buyers alike.

Do yourself a favour and join us at an upcoming inspection?

2 2 1 2

**Price**: \$ 768,000

**View**: https://www.awardgroup.com.au/sale/nsw/parra matta/ermington/residential/townhouse/5277360



David Johnson (02) 9808 1199



Leighton Avery (02) 9808 1199

Property Highlights |







FIRST LEVEL

**GROUND LEVEL** 

## 23/11 Pearce Street Ermington