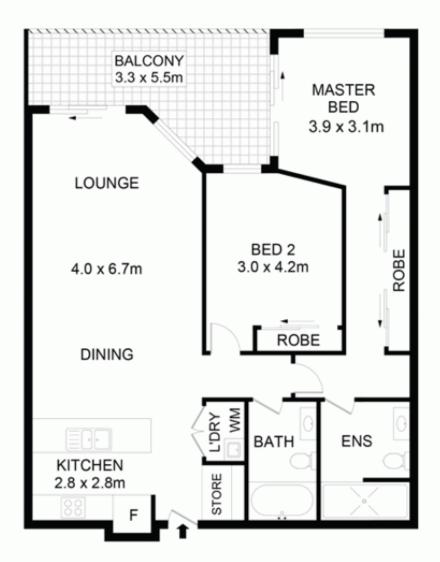

## E306/2 Latham Terrace Newington NSW

Surrounded by quality 'low-rise' residences in an enviable position to the heart of the convenient Newington Village, living at this address will prove a breeze with a short stroll to shops, cafes, restaurants, parks, public transport options and of course the famous ANZ stadium.

With an abundance of living space and luxurious appointments throughout, this property lends itself to those who are looking to simply pack their bags and move in! Serviced by 2 generous bedrooms, 2 bathrooms and a modern kitchen, apartment E306/2 Latham Terrace is sure to tick all the boxes.

## Property Features |

- Two-bedrooms with built-in wardrobes
- Laminate flooring throughout the living areas

## E306/2 Latham Terrace Newington