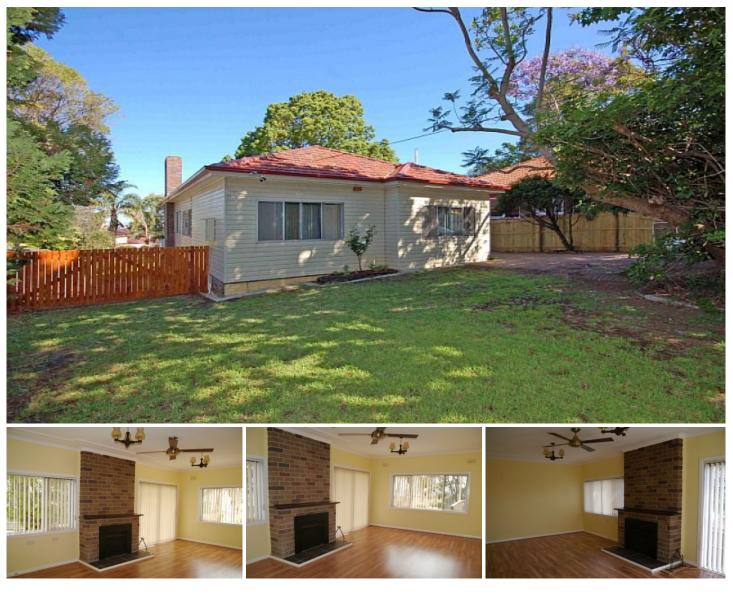

## 647 Victoria Road Ermington NSW

Set well back from the street and hidden by foliage (which makes for an excellent noise barrier), you will be pleasantly surprised with this lovely well presented, well maintained and very clean home.

With a welcoming feel, fresh paint and good natural light throughout, from the moment you enter the foyer you will note all the extra inclusions that make this a family home that you can be proud of.

New floating timber floor boards in the combined lounge and dining room and a gas fireplace make this an inviting room that overlooks the district and views to the city.

Good size eat-in kitchen with island bench for informal meals and loads of cupboard and bench space, filtered drinking water, gas cooking and dishwasher. Hardwood floors in the foyer and kitchen work well & look terrific.