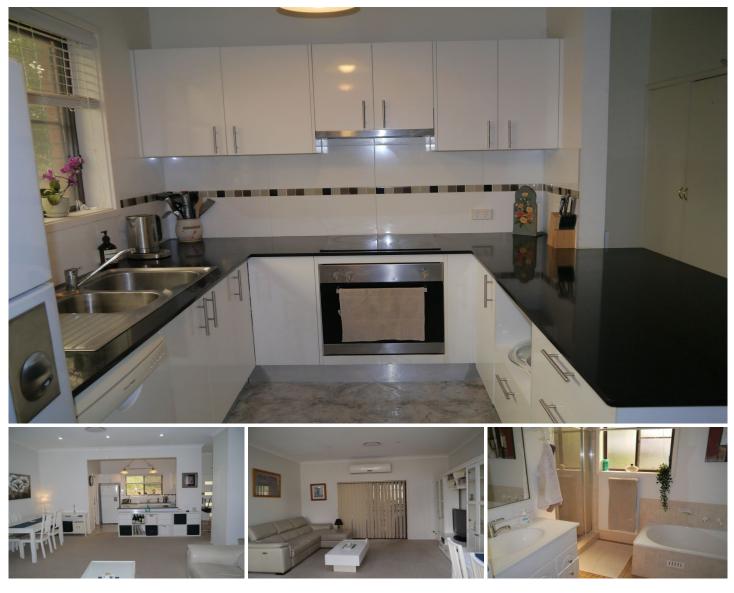

## 10/64a Brush Road West Ryde NSW

Spacious combined lounge / dining room with split system air conditioner plus there is ducted air conditioning throughout the rest of the villa

Modern electric kitchen with dishwasher

Neutral bathroom with separate shower and bath tub

All bedrooms are very large and 2 of the bedrooms have built in robes

Internal laundry conveniently located to the kitchen

Wrap around courtyard with undercover sitting area and lovely gardens