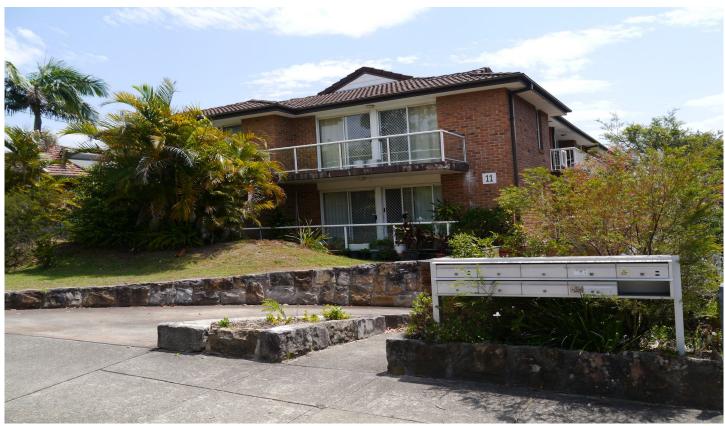

## 1/11 Maxim Street West Ryde NSW

Spacious 2 Bedroom Unit With Polished Floor Boards Throughout And 2 Air Conditioners

Located on the first floor of this security block only a short walk to West Ryde station and shops

Security entrance to the block

Floating timber look floor boards throughout the unit.

Quiet garden outlook from big entertaining size balcony

Big combined lounge/dining room with air conditioner

Modern timber kitchen with electric cooking and new dishwasher to be supplied