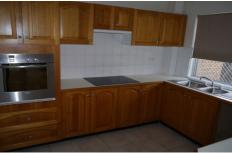

Security entrance to the block

Floating timber look floor boards throughout the unit.

Quiet garden outlook from big entertaining size balcony

Big combined lounge/dining room with air conditioner

Modern timber kitchen with electric cooking and new dishwasher to be supplied