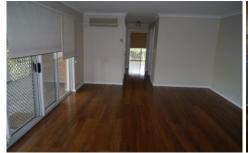

Security entrance to the block

Floating timber look floor boards throughout the unit.

Quiet garden outlook from big entertaining size balcony

Big combined lounge/dining room with air conditioner

Modern timber kitchen with electric cooking and new dishwasher to be supplied