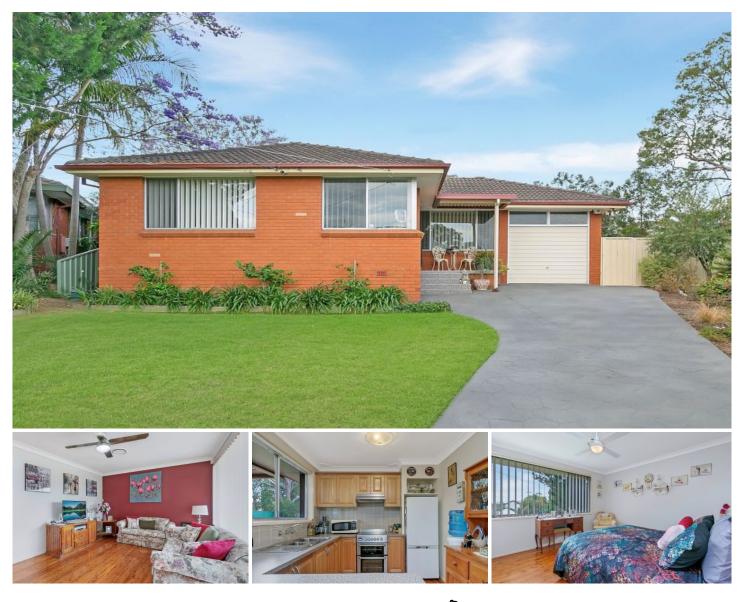

## 6 Tay Place Winston Hills NSW

This well-presented brick veneer home occupies a high-side parcel of land and is perfectly liveable as is while presenting ample opportunity to add further value with enhancements or an extension (stca)\*.

With its close proximity to the Parramatta CBD, schools, parks and shops, it also boasts easy access to transport and main arterial roads. This location offers convenience and is a modern-day lifestyle opportunity.

- Three bedrooms with built-in robes
- Separate lounge room
- Landscaped front yard and gardens
- Polished timber floorboards
- Ceiling fans
- Air-conditioning
- Timber kitchen with stainless steel appliances