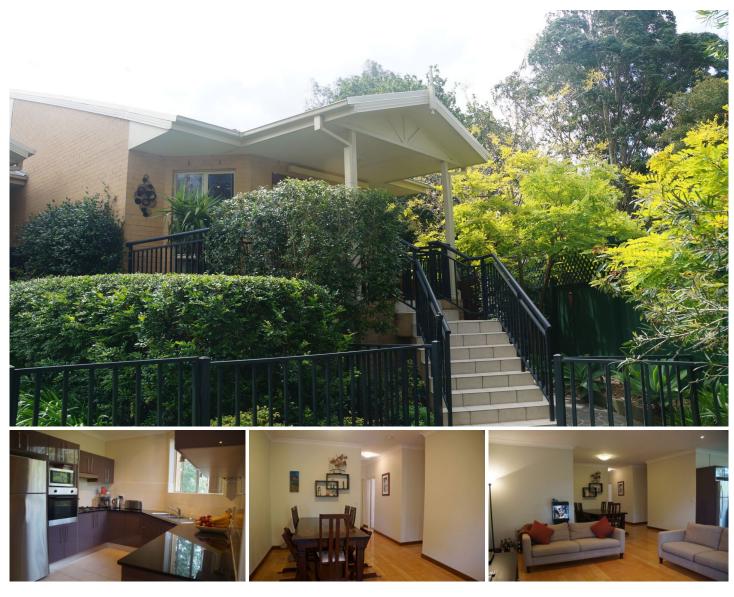

## 7/2 Crowley Crescent Melrose Park NSW

Modern & Spacious Villa, Bamboo Flooring, Gas, Air-Con, Walk to Ferry & Train

Set in quite park view surroundings this spacious 3 bedroom villa is perfect for a busy family.

Large open-plan lounge and dining room with bamboo flooring, gas bayonet for heating and split system air-conditioner.

Modern kitchen with gas cooking and dishwasher.

All bedrooms have carpet and built-in robes.

Spacious master bedroom has enormous built in robe and ensuite

Modern main bathroom has separate shower and bath.

View : https://www.awardgroup.com.au/lease/nsw/north ern-suburbs/melrose-park/residential/villa/523070 6