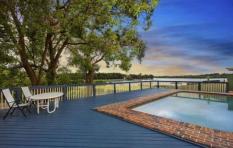

- ? Three double bedrooms with built-in robes
- ? Two modern bathrooms
- ? Immaculate timber kitchen with gas cooktop, stainless appliances, and dishwasher
- ? High ceilings
- ? Separate family living
- ? Built-in bar
- ? Separate dining
- ? Large internal laundry with rear yard access
- ? Sparkling salt water pool
- ? Generous secure grassy yard
- ? Enjoy a quiet drink watching the sun set over the water