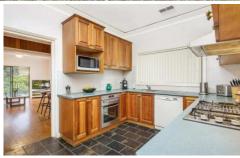

- ? Three double bedrooms with built-in robes
- ? Two modern bathrooms
- ? Immaculate timber kitchen with gas cooktop, stainless appliances, and dishwasher
- ? High ceilings
- ? Separate family living
- ? Built-in bar
- ? Separate dining
- ? Large internal laundry with rear yard access
- ? Sparkling salt water pool
- ? Generous secure grassy yard
- ? Enjoy a quiet drink watching the sun set over the water