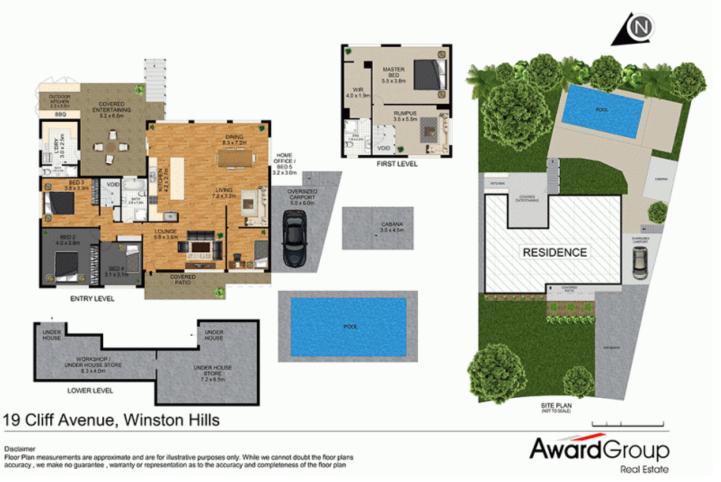

Tucked away in a whisper quiet yet ultra-convenient setting, you'll find that living at 19 Cliff Ave, Winston Hills will offer swift access to schools, shops, main arterial roads, public transport options, and the Westmead Hospital Precinct. Graced with a generous and versatile floor plan, it will easily accommodate large growing families.

David Johnson (02) 9808 1199

Leighton Avery (02) 9808 1199

Disclaimer Floor Plan measurements are approximate and are for illustrative purposes only. While we cannot doubt the floor plans accuracy, we make no guarantee , warranty or representation as to the accuracy and completeness of the floor plan