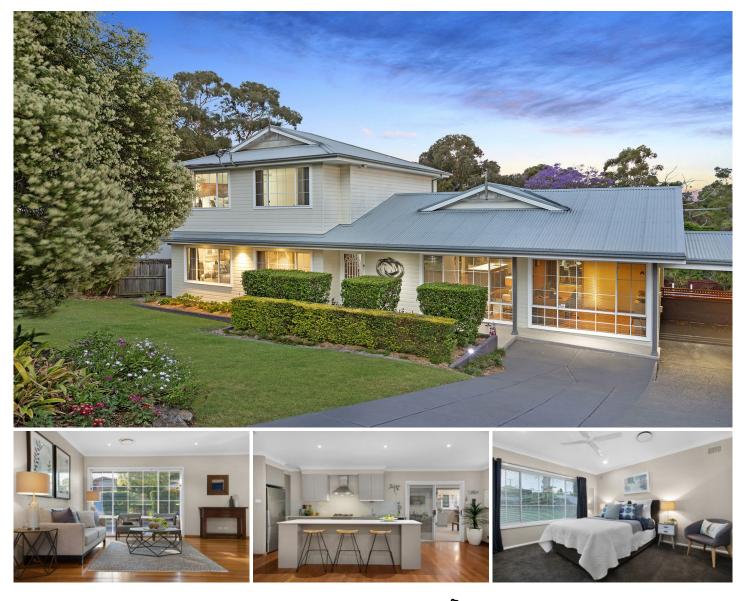

## **19 Cliff Avenue Winston Hills NSW**

With its leafy surrounds and Impeesa Reserve backdrop, this home makes an enviable platform for family life. Set on a generous parcel of land, enjoy a sun-washed deck overlooking established gardens, grassy yard and sparkling swimming pool.

Tucked away in a whisper quiet yet ultra-convenient setting, you'll find that living at 19 Cliff Ave, Winston Hills will offer swift access to schools, shops, main arterial roads, public transport options, and the Westmead Hospital Precinct. Graced with a generous and versatile floor plan, it will easily accommodate large growing families.

- A vast selection of formal and informal entertaining areas
- Large, light-filled interiors
- Easy-care living from young to old
- Broad leafy outlooks

4 🎮 3 🚔 1 🛱

**Price :** \$ 1,455,000

View : https://www.awardgroup.com.au/sale/nsw/hills/winston-hills/residential/house/5230690