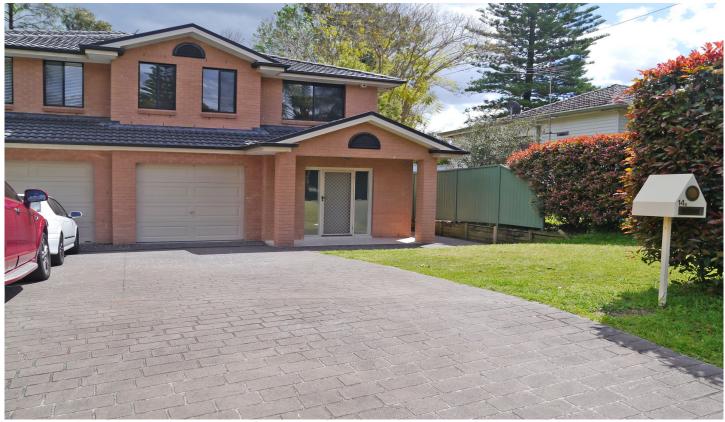

## 2/14 Swan Street Rydalmere NSW

This spacious duplex is newly carpeted, has new roller blinds, new oven and has been freshly painted throughout.

The design is 'open plan' with quality polished ceramic floor tiling in the downstairs living areas. Combined lounge and dining room with high ceilings and split system air conditioner. The kitchen boasts stainless steel appliances, gas cooking, near new dishwasher, loads of cupboard and bench space and informal meals bench. The huge family room opens onto the veranda and back yard.

Features and Inclusions: Air conditioner. Fly screens. New roller blinds. Under stair storage. 3 Toilets. Remote control

4 🚐 2 ⋤ 1 🗬

**View :** https://www.awardgroup.com.au/lease/nsw/parra matta/rydalmere/residential/semi-detached/52306 89