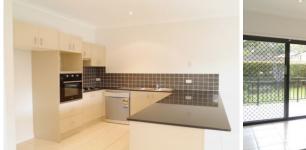

## 2/14 Swan Street Rydalmere NSW

This spacious duplex is newly carpeted, has new roller blinds, new oven and has been freshly painted throughout.

The design is 'open plan' with quality polished ceramic floor tiling in the downstairs living areas. Combined lounge and dining room with high ceilings and split system air conditioner. The kitchen boasts stainless steel appliances, gas cooking, near new dishwasher, loads of cupboard and bench space and informal meals bench. The huge family room opens onto the veranda and back yard.