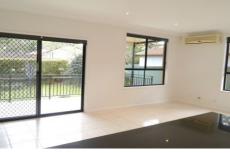

## 2/14 Swan Street Rydalmere NSW

This spacious duplex is newly carpeted, has new roller blinds, new oven and has been freshly painted throughout.

The design is 'open plan' with quality polished ceramic floor tiling in the downstairs living areas. Combined lounge and dining room with high ceilings and split system air conditioner. The kitchen boasts stainless steel appliances, gas cooking, near new dishwasher, loads of cupboard and bench space and informal meals bench. The huge family room opens onto the veranda and back yard.