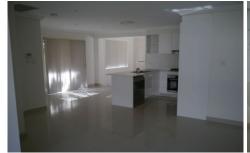

## 1/68 Adelaide Street West Ryde NSW

Spacious living areas open to the back deck and yard.

Ultra-modern kitchen with gas cooking, dishwasher, stone bench tops and splashbacks

Master bedroom with walk in wardrobe and en-suite bathroom