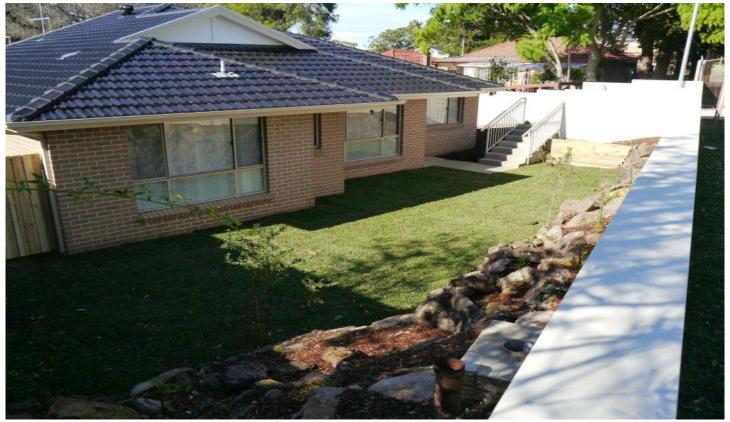

## 1/68 Adelaide Street West Ryde NSW

Spacious living areas open to the back deck and yard.

Ultra-modern kitchen with gas cooking, dishwasher, stone bench tops and splashbacks

Master bedroom with walk in wardrobe and en-suite bathroom

Other two bedrooms also have built-in robes. All bedrooms will take queen size beds

Ultra-modern family bathroom

Covered deck, ideal for year-round alfresco dining and enclosed back courtyard, wraps around to front yard