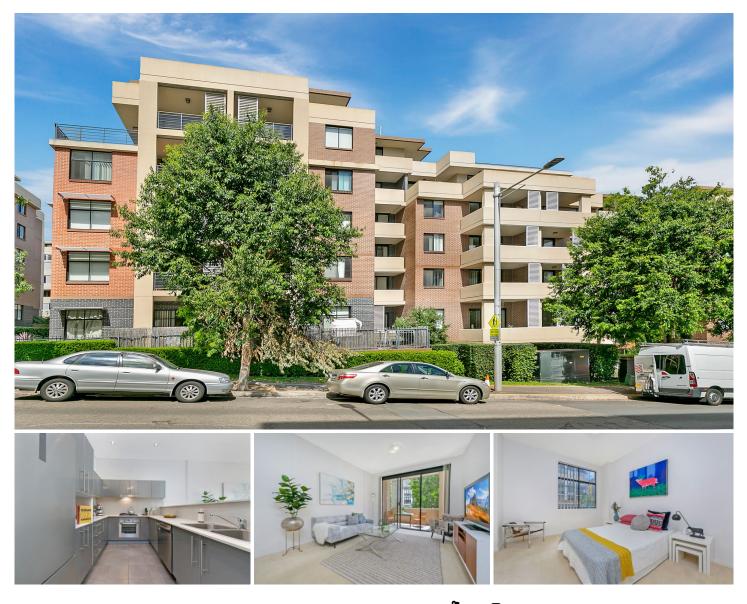

## 3203/90 Belmore Street Ryde NSW

Embracing a convenient and easy-care lifestyle, this generously proportioned apartment presents a blend of modern and low maintenance living sprawled across a spacious, flexible floor plan. Set securely in a well-maintained complex, it's conveniently located on the border of Ryde and Meadowbank just moments from the river's edge, parks, train, bus and rivercat transport.

It's tall ceilings and full brick structure provide a solid foundation for those looking for a place to call home? Do yourself a favour and join us at an upcoming inspection!

Property Highlights |

- Large open plan living
- Flowing interiors with a flexible layout
- Seamless access to undercover entertainers' balcony