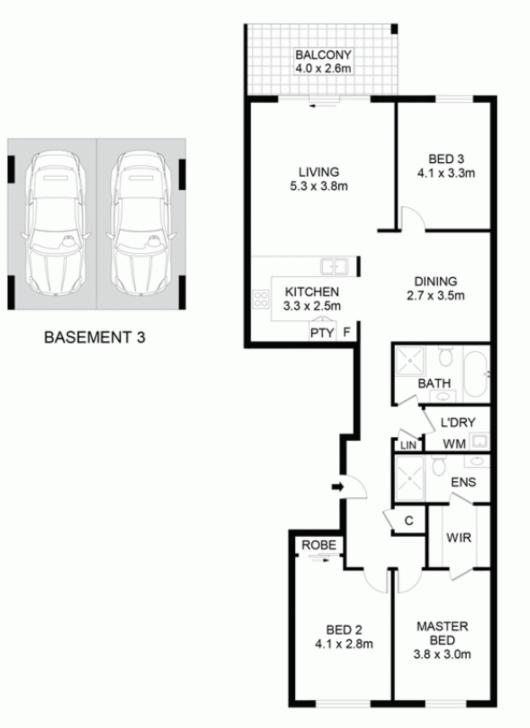

It's tall ceilings and full brick structure provide a solid foundation for those looking for a place to call home? Do yourself a favour and join us at an upcoming inspection!

Property Highlights |

- Large open plan living
- Flowing interiors with a flexible layout
- Seamless access to undercover entertainers' balcony