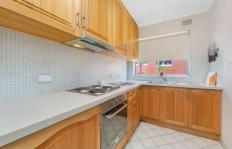

## Property highlights |

- Two-bedrooms | built-in wardrobes
- Modern kitchen with timber cabinetry and stainless appliances
- Living area leading out to a balcony
- Bathroom with shower over bath
- Internal laundry
- Split system air-conditioning
- Open car space | on-title
- Swift access to express Parramatta CBD and Sydney