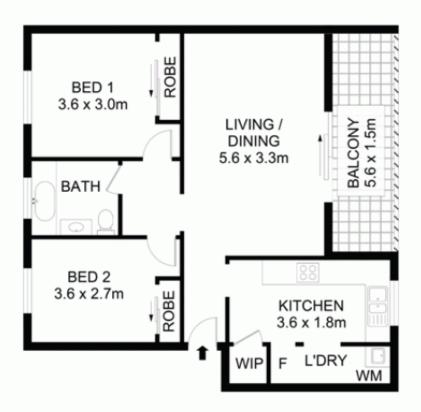

## 9/820 Victoria Road Ryde NSW

Promising a convenient and low maintenance lifestyle, this 2-bedroom apartment offers an ideal opportunity for first home owners, downsizers and investors alike. It offers easy access to Top Ryde shopping, multiple transport options, schools and parks.

## Property highlights |

- Two-bedrooms | built-in wardrobes
- Modern kitchen with timber cabinetry and stainless appliances
- Living area leading out to a balcony
- Bathroom with shower over bath
- Internal laundry
- Split system air-conditioning
- Open car space | on-title
- Swift access to express Parramatta CBD and Sydney