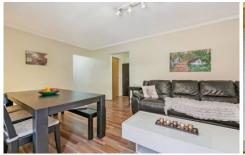

## Property highlights |

- Two-bedrooms | built-in wardrobes
- Modern kitchen with timber cabinetry and stainless appliances
- Living area leading out to a balcony
- Bathroom with shower over bath
- Internal laundry
- Split system air-conditioning
- Open car space | on-title
- Swift access to express Parramatta CBD and Sydney