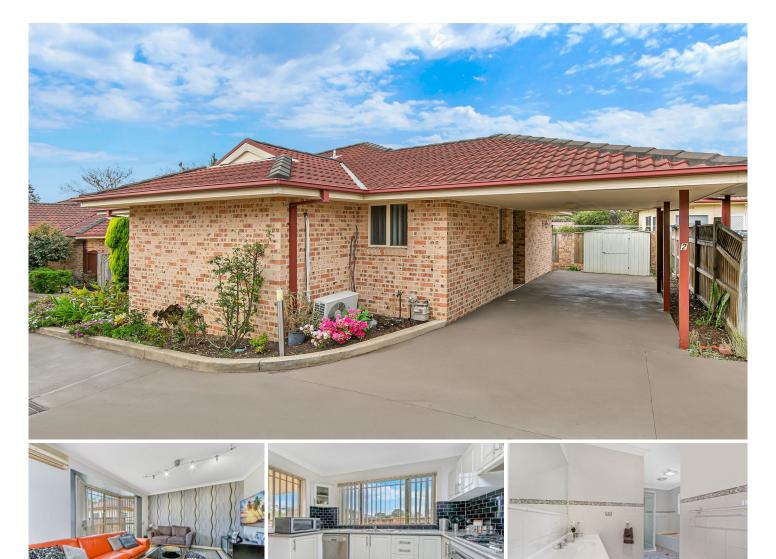

## 2/628-630 Victoria Road Ermington NSW

This 3-bedroom brick veneer villa enjoys a convenient setting close to lifestyle amenities and boasts easy access to express government bus services at your doorstep.

## Property Highlights |

- Three bedrooms with built-in robes
- Combined lounge and dining
- Kitchen with gas cooktop, stainless appliances and dishwasher
- Family bathroom with separate shower and bath
- Split system air conditioning
- Undercover parking | on title

Location Highlights |

- 150m to the M52 and 544 bus service

https://www.awardgroup.com.au Just another WordPress site

Land Size : 173 sqm View : https://ww

: https://www.awardgroup.com.au/sale/nsw/p arramatta/ermington/residential/villa/523067 2