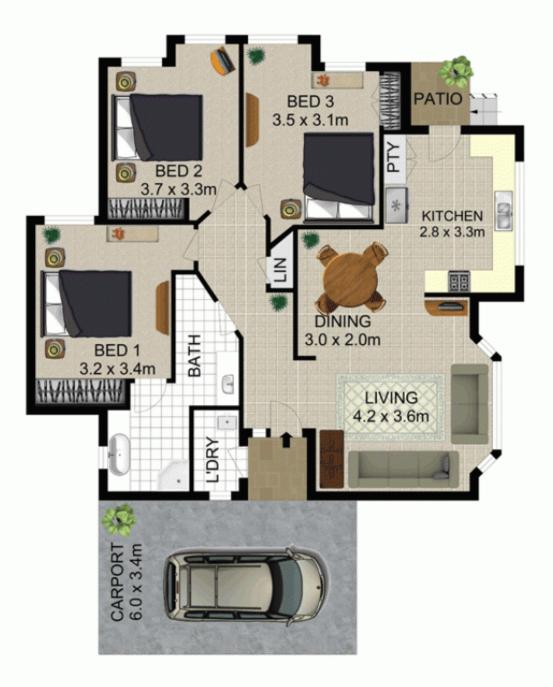

## Property Highlights |

- Three bedrooms with built-in robes
- Combined lounge and dining
- Kitchen with gas cooktop, stainless appliances and dishwasher
- Family bathroom with separate shower and bath
- Split system air conditioning
- Undercover parking | on title

## 2/628-630 Victoria Road Ermington

DISCLAIMER

DIMENSIONS ARE APPROXIMATE AND SHOULD ONLY BE USED AS A GUIDE THEY ARE NOT TO SCALE AND NO LIABILITY WILL BE ACCEPTED