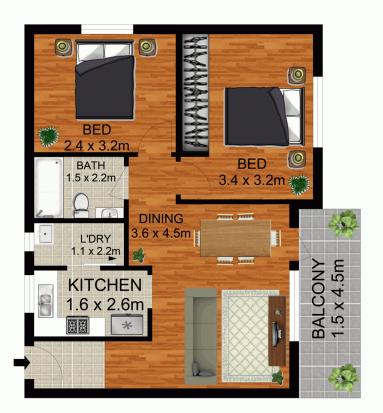

## 5/10 Maxim Street West Ryde NSW

Positioned within minutes' walk of West Ryde Train Station, West Ryde Market Place and loads of local restaurants, cafes and gyms you'll have no reason to leave the suburb when you get home from work each day living in this ultra-convenient location! Offering fully renovated interiors and ticking those all important internal laundry and garage must have boxes, this is an opportunity you will not want to miss.

## Property Highlights |

- 2 light filled bedrooms, both with roller blinds and built in wardrobe to the main
- Updated kitchen with stone benchtops and stainless-steel cooking appliances
- Modern bathroom with oversized shower recess
- Combined lounge and dining room, offset by an