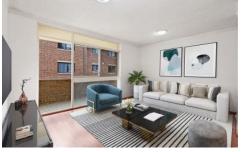

## Property Highlights |

- 2 light filled bedrooms, both with roller blinds and built in wardrobe to the main
- Updated kitchen with stone benchtops and stainless-steel cooking appliances
- Modern bathroom with oversized shower recess
- Combined lounge and dining room, offset by an