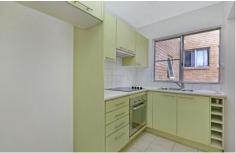

## Property Highlights |

- 2 light filled bedrooms, both with roller blinds and built in wardrobe to the main
- Updated kitchen with stone benchtops and stainless-steel cooking appliances
- Modern bathroom with oversized shower recess
- Combined lounge and dining room, offset by an