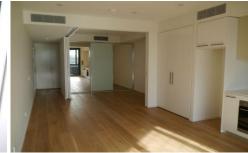

Sleek gas kitchen with marble splash back and stone bench tops, gas cooking and dishwasher

Floating timber look floor boards throughout

Fully air conditioned throughout

Spacious lounge/ dining room leading out to an entertainers size enclosed balcony with district views Loads of storage