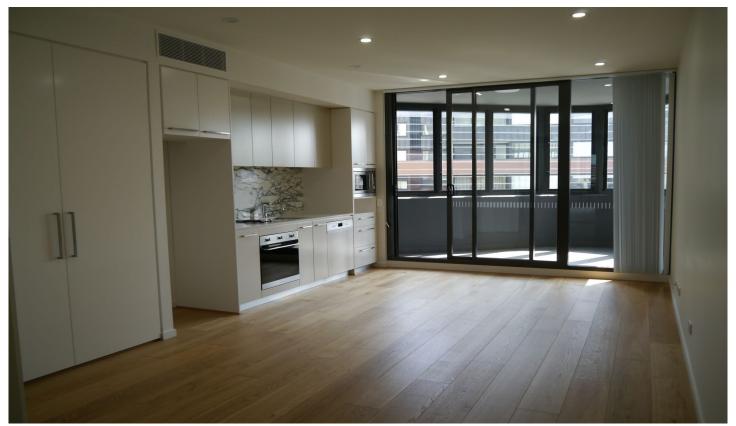

## 305/8 Wharf Road Gladesville NSW

Light filled north facing location on the third floor of this security building. Situated in the main shopping district of Gladesville only a short walk to shops, restaurants and the bus stop to Sydney City Centre.

Sleek gas kitchen with marble splash back and stone bench tops, gas cooking and dishwasher

Floating timber look floor boards throughout

Fully air conditioned throughout

Spacious lounge/ dining room leading out to an entertainers size enclosed balcony with district views Loads of storage

Internal laundry with dryer supplied

Communal Roof Top BBQ area for all residents to use with commanding views. Perfect for relaxing or entertaining Situated on the main bus route to Sydney City Centre Plenty of street parking available