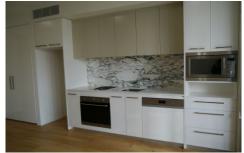

Sleek gas kitchen with marble splash back and stone bench tops, gas cooking and dishwasher

Floating timber look floor boards throughout

Fully air conditioned throughout

Spacious lounge/ dining room leading out to an entertainers size enclosed balcony with district views Loads of storage