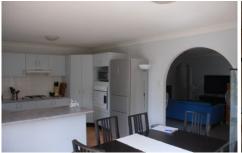

The open plan kitchen has plenty of cupboards, a corner pantry, good bench-top area and gas cooking.

Informal eating/family room with reverse cycle air condition opens onto a paved back patio that overlooks the back yard.