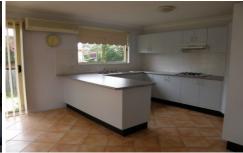

The open plan kitchen has plenty of cupboards, a corner pantry, good bench-top area and gas cooking.

Informal eating/family room with reverse cycle air condition opens onto a paved back patio that overlooks the back yard.