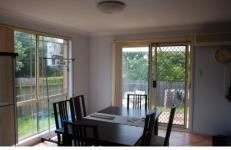

The open plan kitchen has plenty of cupboards, a corner pantry, good bench-top area and gas cooking.

Informal eating/family room with reverse cycle air condition opens onto a paved back patio that overlooks the back yard.