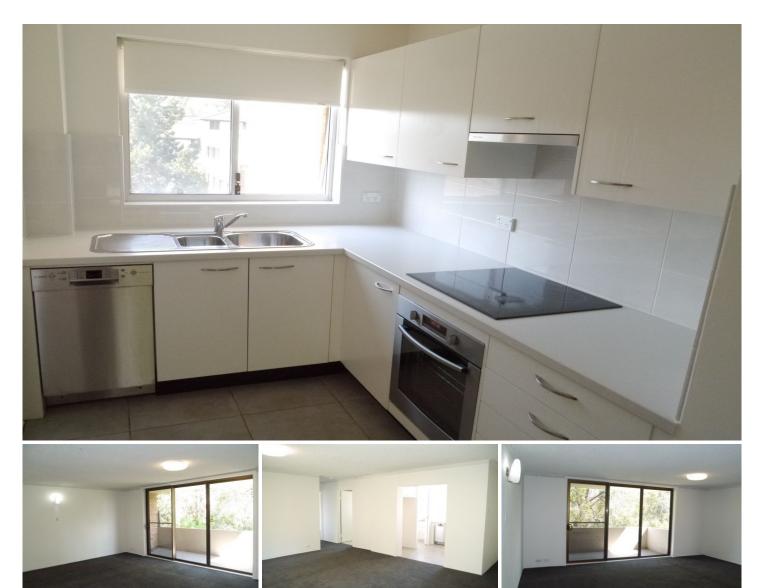

## 12/12 Meadow Crescent Meadowbank NSW

Spacious combined lounge and dining room opens to balcony with wonderful bush and park views.

Freshly painted throughout.

Brand new carpet

New blinds to come. Modern Kitchen with dishwasher.