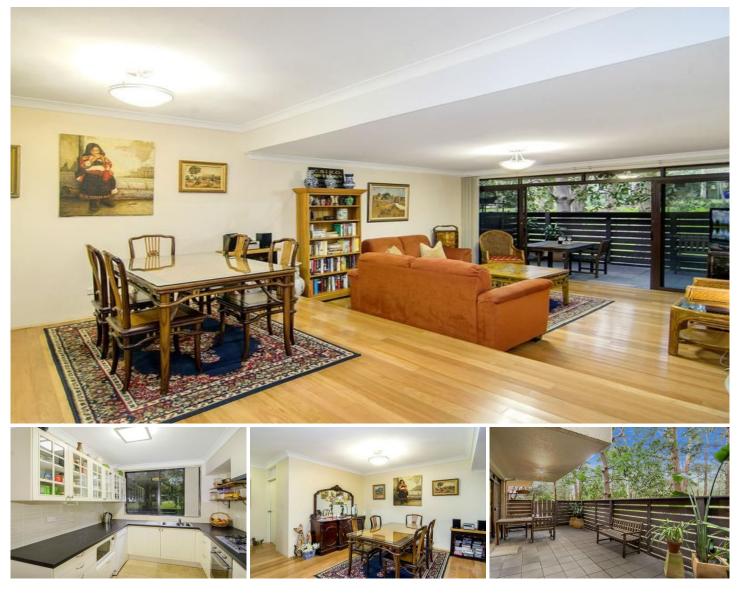

## 18/37-41 Victoria Street Epping NSW

Spacious 2 bedroom unit situated in the heart of Epping on a quiet street, in the school catchment area.

Open plan dinning/living area which leads to a private courtyard with park views, this unit has timber floor throughout.

Modern kitchen with gas cooking and dishwasher

Two bedroom both with built in wardrobes

Modern bathroom & additional 2nd guest toilet

Internal laundry

Lock up garage with remote control door.

**View** : https://www.awardgroup.com.au/lease/nsw/north ern-suburbs/epping/residential/unit/5230663