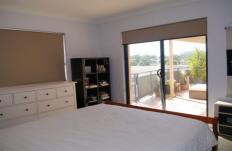

## 26/947 Victoria Road West Ryde NSW

- ? Very spacious unit with a practical floorplan that allows for privacy.
- ? Large combined lounge and dining room opens to a huge balcony which is ideal for entertaining and has wonderful district views.
- ? Open-plan kitchen with gas cooktop, rolled edge benches, servery and plenty of cupboard and bench space.
- ? Both bedrooms are very large, have built-in robes and open to the balcony, they also have another window for cross flow ventilation as well as balcony door.
- ? The main bedroom has a large en-suite.
- ? Family sized bathroom with separate shower and bath. Internal laundry.
- ? Inclusions: screens on doors and windows. Air conditioner and gas bayonet in the lounge room. ? Lift.
- ? Secure car space.