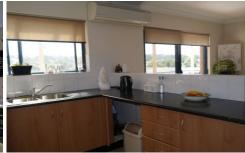

## 26/947 Victoria Road West Ryde NSW

- ? Very spacious unit with a practical floorplan that allows for privacy.
- ? Large combined lounge and dining room opens to a huge balcony which is ideal for entertaining and has wonderful district views.
- ? Open-plan kitchen with gas cooktop, rolled edge benches, servery and plenty of cupboard and bench space.
- ? Both bedrooms are very large, have built-in robes and open to the balcony, they also have another window for cross flow ventilation as well as balcony door.
- ? The main bedroom has a large en-suite.
- ? Family sized bathroom with separate shower and bath. Internal laundry.
- ? Inclusions: screens on doors and windows. Air conditioner and gas bayonet in the lounge room. ? Lift.
- ? Secure car space.