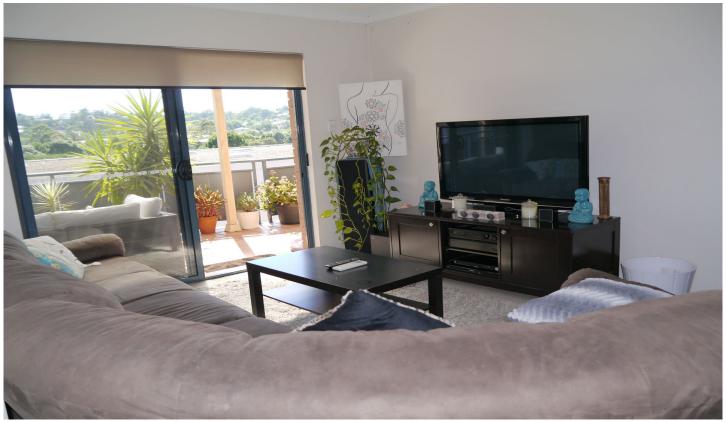

## 26/947 Victoria Road West Ryde NSW

- ? Very spacious unit with a practical floorplan that allows for privacy.
- ? Large combined lounge and dining room opens to a huge balcony which is ideal for entertaining and has wonderful district views.
- ? Open-plan kitchen with gas cooktop, rolled edge benches, servery and plenty of cupboard and bench space.
- ? Both bedrooms are very large, have built-in robes and open to the balcony, they also have another window for cross flow ventilation as well as balcony door.
- ? The main bedroom has a large en-suite.
- ? Family sized bathroom with separate shower and bath. Internal laundry.
- ? Inclusions: screens on doors and windows. Air conditioner and gas bayonet in the lounge room. ? Lift.
- ? Secure car space.