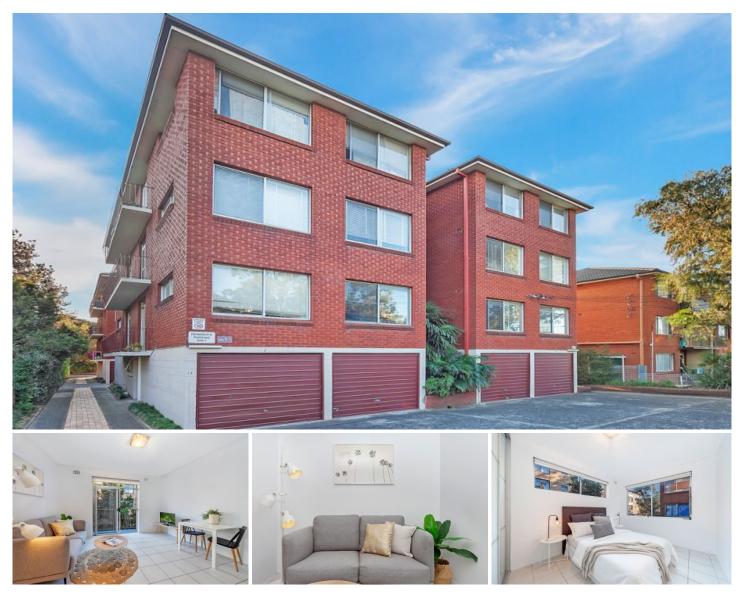

## 2/10 Bank Street Meadowbank NSW

Centrally located 2 bedroom and near-adjacent to Meadowbank Train Station, this 2-bedroom home, boasting tastefully updated interiors

Property Highlights |

- Spotless electric kitchen with plenty of cupboards

- Bright and airy lounge and dining room upon entry, offset by a Juliet style balcony

- 2 bedrooms both with built in wardrobes
- Neat and tidy bathroom with shower over bathroom
- Exclusive use lockup garage
- Quality roller blinds
- Share laundry
- Short walk to park, shop, station and Ferry Wharf