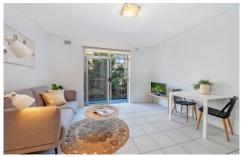

## Property Highlights |

- Spotless electric kitchen with plenty of cupboards
- Bright and airy lounge and dining room upon entry, offset by a Juliet style balcony
- 2 bedrooms both with built in wardrobes
- Neat and tidy bathroom with shower over bathroom
- Exclusive use lockup garage
- Quality roller blinds
- Share laundry
- Short walk to park, shop, station and Ferry Wharf