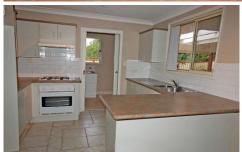

## 16 Deakin Street Ermington NSW

- \* Large separate lounge room with tiled floor flowing through to the dining room which opens to the back patio.
- \* Open plan kitchen with breakfast bar and gas cooking.
- \* 3 Big bedrooms
- \* All three bedrooms have built-in robes.
- \* The two-way bathroom is light and bright.
- \* The covered back patio makes an excellent entertaining area.
- \* Lovely well maintained and landscaped back yard and front yard.
- \* Good size internal laundry.
- \* Linen cupboard + broom cupboard. Fly screens throughout. Security screen doors.
- \* Foxtel connections.
- \* Remote control lock up garage.
- \* Located close to the corner of Steven & Deakin Streets.
- Walk to Ermington West Public School, parks, shops