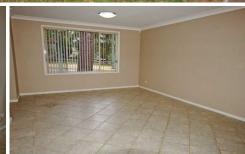

## 16 Deakin Street Ermington NSW

- \* Large separate lounge room with tiled floor flowing through to the dining room which opens to the back patio.
- \* Open plan kitchen with breakfast bar and gas cooking.
- \* 3 Big bedrooms
- \* All three bedrooms have built-in robes.
- \* The two-way bathroom is light and bright.
- \* The covered back patio makes an excellent entertaining area.
- \* Lovely well maintained and landscaped back yard and front yard.
- \* Good size internal laundry.
- \* Linen cupboard + broom cupboard. Fly screens throughout. Security screen doors.
- \* Foxtel connections.
- \* Remote control lock up garage.
- \* Located close to the corner of Steven & Deakin Streets.
- Walk to Ermington West Public School, parks, shops