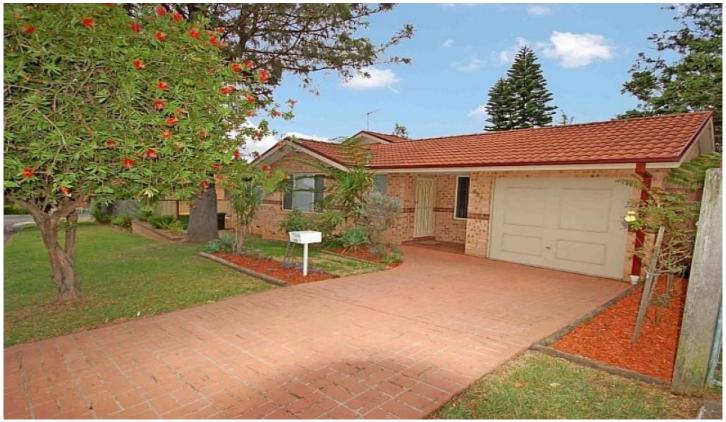

## 16 Deakin Street Ermington NSW

- \* Large separate lounge room with tiled floor flowing through to the dining room which opens to the back patio.
- \* Open plan kitchen with breakfast bar and gas cooking.
- \* 3 Big bedrooms
- \* All three bedrooms have built-in robes.
- \* The two-way bathroom is light and bright.
- \* The covered back patio makes an excellent entertaining area.
- \* Lovely well maintained and landscaped back yard and front yard.
- \* Good size internal laundry.
- \* Linen cupboard + broom cupboard. Fly screens throughout. Security screen doors.
- \* Foxtel connections.
- \* Remote control lock up garage.
- \* Located close to the corner of Steven & Deakin Streets.
- Walk to Ermington West Public School, parks, shops