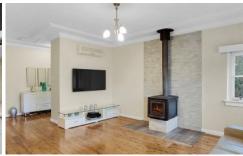

## Features include |

- Corner block position | corner of Shaftsbury Road & Dickson Avenue
- Open plan living leading to family kitchen
- Three bedrooms | main with built-in robe
- Newly renovated family bathroom
- Slow combustion fireplace and air-conditioning
- Side drive to undercover carport