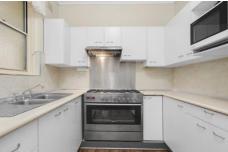

## Features include |

- Corner block position | corner of Shaftsbury Road & Dickson Avenue
- Open plan living leading to family kitchen
- Three bedrooms | main with built-in robe
- Newly renovated family bathroom
- Slow combustion fireplace and air-conditioning
- Side drive to undercover carport