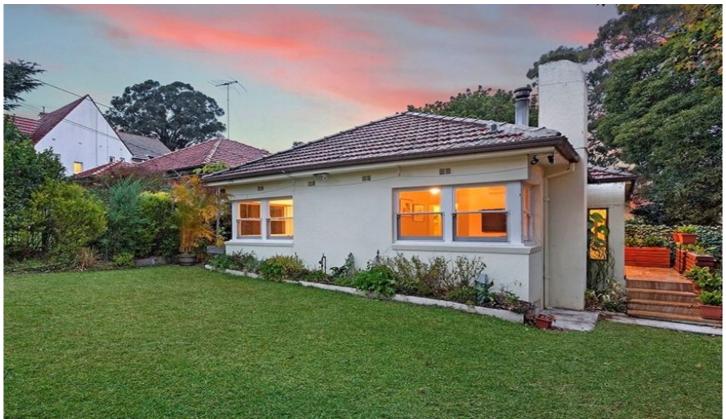

## 66 Dickson Avenue West Ryde NSW

Secluded from the street by enchanting hedging, this well-presented home exudes both character and charm. Providing exceptional family living, it boasts an ultra-convenient setting, close to train and bus transport, parks, West Ryde Marketplace and offers swift access to main arterial roads leading you to the Sydney CBD and Parramatta CBD.

## Features include |

- Corner block position | corner of Shaftsbury Road & Dickson Avenue
- Open plan living leading to family kitchen
- Three bedrooms | main with built-in robe
- Newly renovated family bathroom
- Slow combustion fireplace and air-conditioning
- Side drive to undercover carport