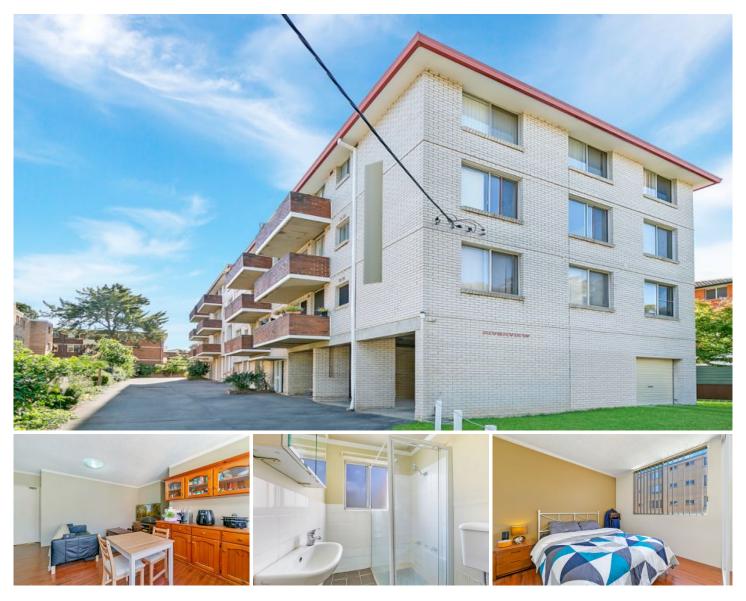

## 11/3-5 Meadow Crescent Meadowbank NSW

Quietly positioned, this first floor 1- bedroom unit is well presented, is located directly opposite Memorial Park and is within a short stroll of Meadowbank Ferry Wharf and Train Station.

Property Highlights |

- Bedroom with built-in wardrobe
- Bathroom with space for internal washing machine
- Combined living area | offset by an east facing glass door and balcony
- Kitchen with freestanding electric stove and oven
- Neutral paintwork and laminate floorboards
- Linen storage upon entry
- On-title parking