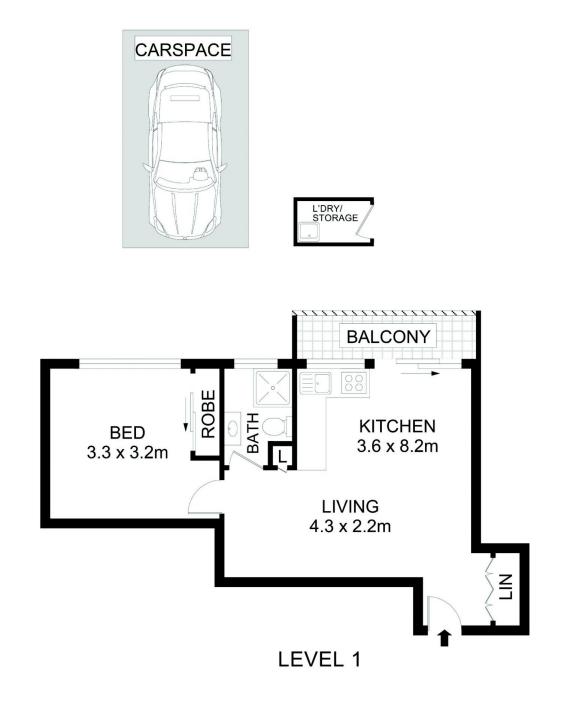

Land Size : / View : |

Land Size : 40.5 sqm

: https://www.awardgroup.com.au/sale/nsw/n orthern-suburbs/meadowbank/residential/un it/5230617

Leighton Avery (02) 9808 1199

David Johnson (02) 9808 1199

## 11/3-5 Meadow Crescent Meadowbank

DISCLAIMER

DIMENSIONS ARE APPROXIMATE AND SHOULD ONLY BE USED AS A GUIDE THEY ARE NOT TO SCALE AND NO LIABILITY WILL BE ACCEPTED

2