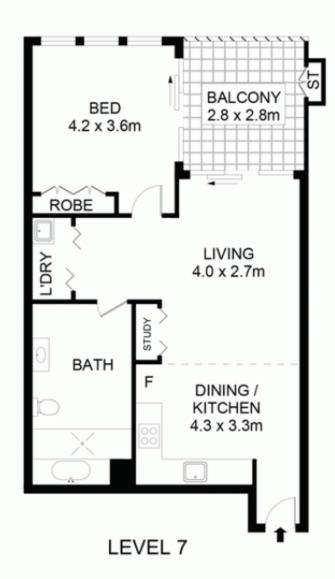

## 706B/5 Pope Street Ryde NSW

Enviably placed in the heart of Ryde, footsteps to Top Ryde City Shopping, this spacious apartment enjoys a prized courtyard outlook in the conveniently set 'Top Ryde City Living' apartments. Floor-to-ceiling windows throughout capture abundant natural light, creating bright interiors with an open layout complemented by a generous undercover balcony. An ideal private home or investment, with excellent on-site management, the apartment assures a lifestyle of relaxed living, prestige and superb convenience.

## Property highlights |

- Flexible indoor/outdoor living options with a generous open plan living area
- Flowing access out to an elevated and covered entertainers' balcony with an enviable aspect over the