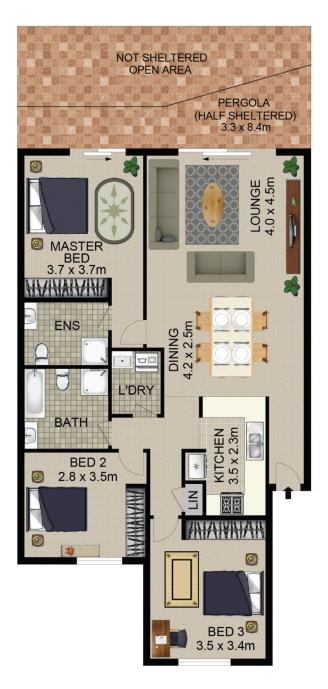

## Property Highlights |

- 3 bedrooms of accommodation, all complete with built in wardrobes including a king size master bedroom with own ensuite and direct courtyard access via a north facing glass sliding door
- Spacious combined lounge and dinning room that enjoy a sunny northern aspect and is perfectly offset by a private courtyard terrace

**GROUND LEVEL** 