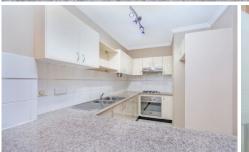

## Property Highlights |

- 3 bedrooms of accommodation, all complete with built in wardrobes including a king size master bedroom with own ensuite and direct courtyard access via a north facing glass sliding door
- Spacious combined lounge and dinning room that enjoy a sunny northern aspect and is perfectly offset by a private courtyard terrace