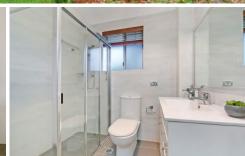

## Property Highlights |

- Two bedrooms | main with built-in wardrobe
- Kitchen with stainless steel appliances
- Living area oozing with natural light
- Tastefully finished bathroom
- Balcony
- Internal laundry
- Under cover car space
- Access at the end of the street to kilometres of cycle ways