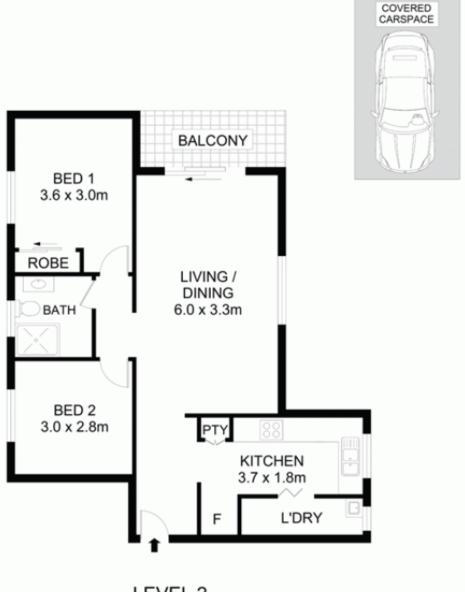

## Property Highlights |

- Two bedrooms | main with built-in wardrobe
- Kitchen with stainless steel appliances
- Living area oozing with natural light
- Tastefully finished bathroom
- Balcony
- Internal laundry
- Under cover car space
- Access at the end of the street to kilometres of cycle ways

## 2 😕 1 📛 1 🗬

Land Size: 56 sqm

View: https://www.awardgroup.com.au/sale/nsw/n

orthern-suburbs/west-ryde/residential/unit/5

230604

David Johnson (02) 9808 1199

Leighton Avery (02) 9808 1199

LEVEL 2