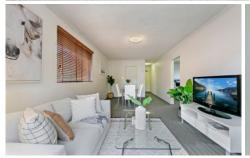

## Property Highlights |

- Two bedrooms | main with built-in wardrobe
- Kitchen with stainless steel appliances
- Living area oozing with natural light
- Tastefully finished bathroom
- Balcony
- Internal laundry
- Under cover car space
- Access at the end of the street to kilometres of cycle ways