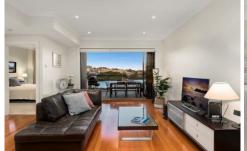

## Property features |

- Secure entry from the street and basement car park
- Lift | level 7 is shared with only one other apartment and only these two apartments have swipe card access
- Generous layout with contemporary easy-care finishes
- Flowing interiors with an abundant open plan living area
- Deluxe kitchen with stainless steel appliances, gas cooking and stone bench tops
- Swift access to balcony which showcases water views
- Three bedrooms | built-in robes and en suite bathroom to main