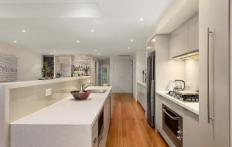

## Property features |

- Secure entry from the street and basement car park
- Lift | level 7 is shared with only one other apartment and only these two apartments have swipe card access
- Generous layout with contemporary easy-care finishes
- Flowing interiors with an abundant open plan living area
- Deluxe kitchen with stainless steel appliances, gas cooking and stone bench tops
- Swift access to balcony which showcases water views
- Three bedrooms | built-in robes and en suite bathroom to main