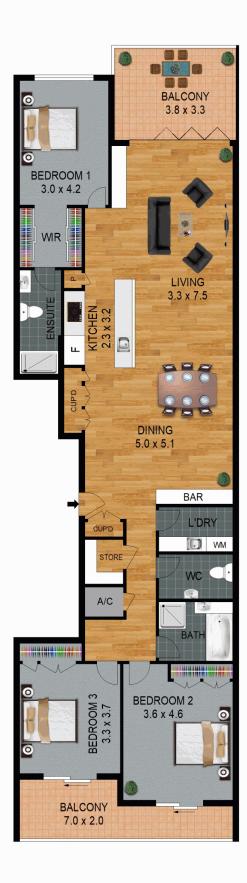

## Property features |

- Secure entry from the street and basement car park
- Lift | level 7 is shared with only one other apartment and only these two apartments have swipe card access
- Generous layout with contemporary easy-care finishes
- Flowing interiors with an abundant open plan living area
- Deluxe kitchen with stainless steel appliances, gas cooking and stone bench tops
- Swift access to balcony which showcases water views
- Three bedrooms | built-in robes and en suite bathroom to main