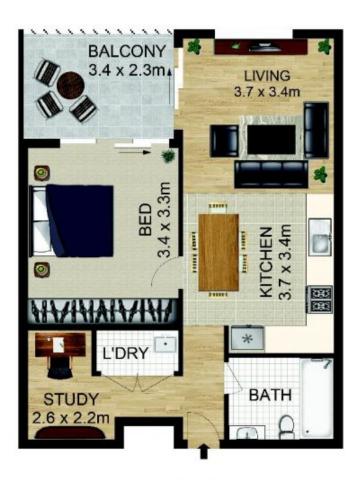

## 6.03/22-36 Nancarrow Avenue Meadowbank NSW

Be the first to occupy this brand new, 1-bedroom apartment in the Kingston Quarter by Holdmark. Thanks to its clever design, the property enjoys a northern aspect and is light-filled, while also offering a separate study and well-proportioned bedroom with direct balcony access.

## Property Highlights |

- Quality kitchen with stainless-steel AEG appliances, stone benchtop and mirrored splashback
- Spacious, carpeted bedroom with large built-in wardrobe
- Stylish bathroom with large walk-in shower recess
- North-facing living room with engineered flooring underfoot; this also continues into the study
- Under-cover balcony with two-way access and north-facing aspect
- European laundry complete with wall-mounted dryer

## 6.03/22-26 Nancarrow Avenue Meadowbank

DISCLAIMER

DIMENSIONS ARE APPROXIMATE AND SHOULD ONLY BE USED AS A GUIDE THEY ARE NOT TO SCALE AND NO LIABILITY WILL BE ACCEPTED