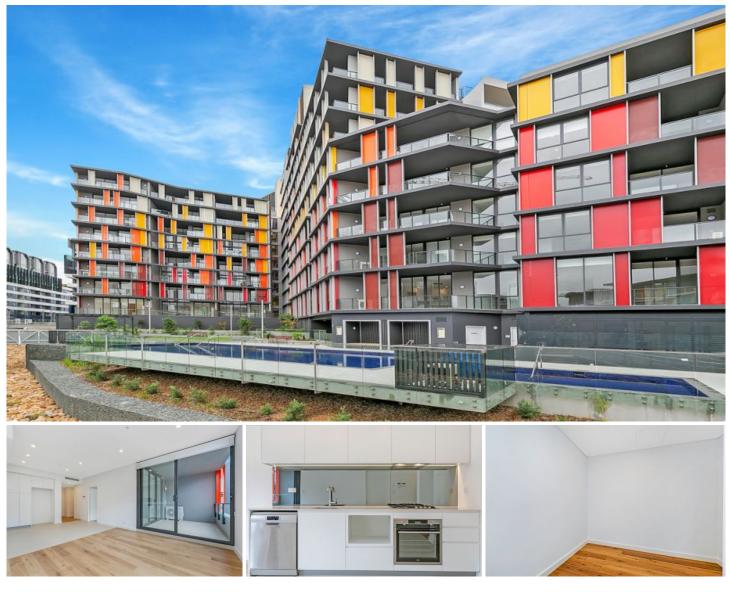

## 6.03/22-36 Nancarrow Avenue Meadowbank NSW

Be the first to occupy this brand new, 1-bedroom apartment in the Kingston Quarter by Holdmark. Thanks to its clever design, the property enjoys a northern aspect and is light-filled, while also offering a separate study and well-proportioned bedroom with direct balcony access.

## Property Highlights |

- Quality kitchen with stainless-steel AEG appliances, stone benchtop and mirrored splashback
- Spacious, carpeted bedroom with large built-in wardrobe
- Stylish bathroom with large walk-in shower recess
- North-facing living room with engineered flooring underfoot; this also continues into the study
- Under-cover balcony with two-way access and north-facing aspect
- European laundry complete with wall-mounted dryer