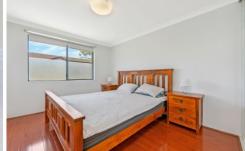

## Property Highlights |

- Three bedrooms | with built-in wardrobes and en suite to the main
- Large family bathroom with separate shower and bath
- Renovated kitchen with stone benchtops and stainless-steel appliances
- Tiled entry foyer with adjacent dining room to the front of the property
- Large family living room leading to an easy-to-maintain