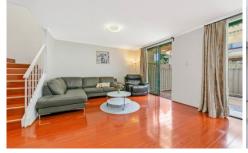

## Property Highlights |

- Three bedrooms | with built-in wardrobes and en suite to the main
- Large family bathroom with separate shower and bath
- Renovated kitchen with stone benchtops and stainless-steel appliances
- Tiled entry foyer with adjacent dining room to the front of the property
- Large family living room leading to an easy-to-maintain