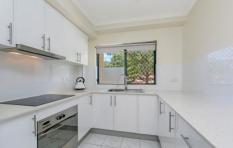

## Property Highlights |

- Three bedrooms | with built-in wardrobes and en suite to the main
- Large family bathroom with separate shower and bath
- Renovated kitchen with stone benchtops and stainless-steel appliances
- Tiled entry foyer with adjacent dining room to the front of the property
- Large family living room leading to an easy-to-maintain