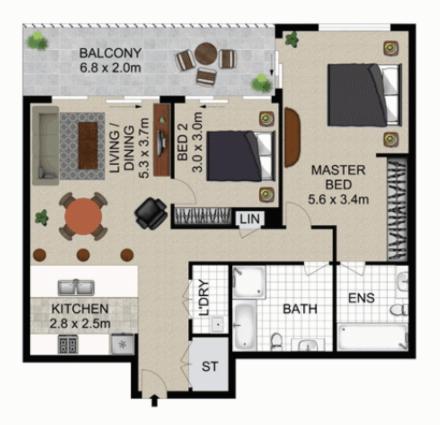

## 1404.B/6 Nancarrow Avenue Meadowbank NSW

Boasting panoramic district vistas, this never occupied, 2 bedroom, 14th floor penthouse shares the top storey with just five other apartments and is the only one on this level to enjoy direct water views from every window. The apartment offers quality fixtures and fittings at every turn while the complex presents a striking architectural designit's a property you'll be proud to call home. Inspect today without delay!

## Property Highlights |

- Gourmet kitchen with quality AEG stainless-steel appliances, including gas cooktop, electric oven and dishwasher. A large island benchtop with waterfall edge and seamless under-mount sink, and a stylish mirrored splashback
- Spacious lounge and dining room with a large skylight