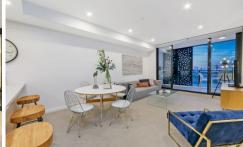

## Property Highlights |

- Gourmet kitchen with quality AEG stainless-steel appliances, including gas cooktop, electric oven and dishwasher. A large island benchtop with waterfall edge and seamless under-mount sink, and a stylish mirrored splashback
- Spacious lounge and dining room with a large skylight