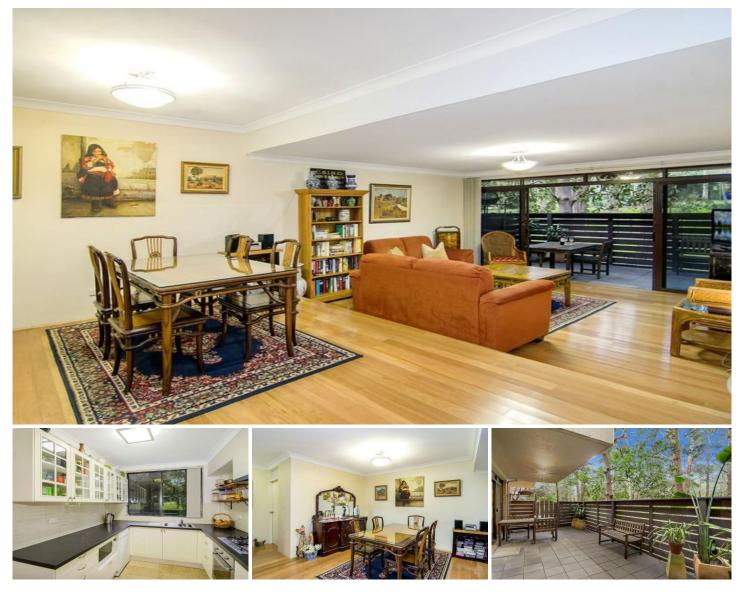

## 18/37-41 Victoria Street Epping NSW

House size 2 bedroom unit situated in the heart of Epping on a quiet street, in the school catchment area.

Open plan dinning/living area which leads to a private courtyard with park views, this unit has timber floor throughout.

Modern kitchen with gas cooking and dishwasher

Two bedroom both with built in wardrobes

Modern bathroom & additional 2nd guest toilet

Internal laundry

Lock up garage with remote control door.

https://www.awardgroup.com.au Just another WordPress site