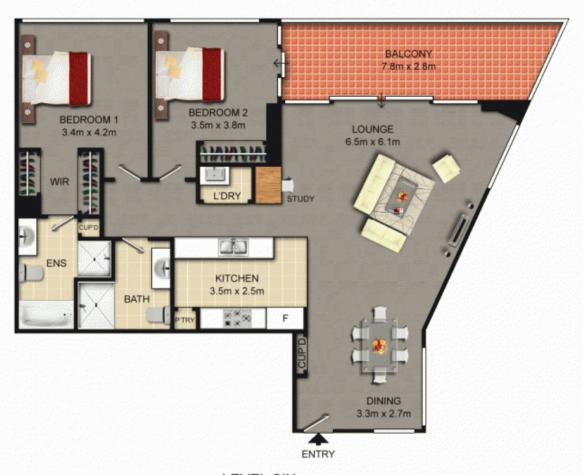

## LEVEL SIX

LEVEL THREE

Scale shown in metres. All dimensions herein are approximate and gathered from sources believed to be reliable. Whilst every effort is made for the accuracy of our floor plans, interested parties should rely on their own enquires. Floor Plans by Industrie Media | industriemedia.tv