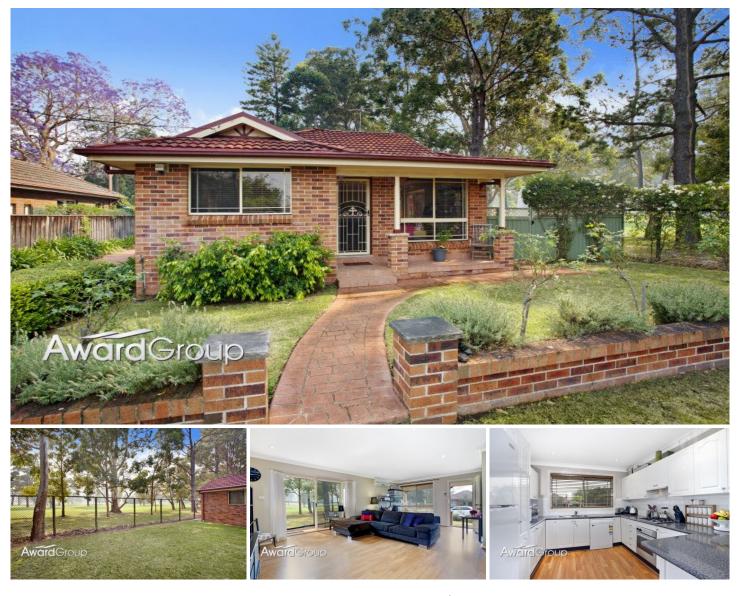

## **MELROSE PARK**

Peacefully set at the end of a small (dead-end) street, this stand-alone brick veneer villa boasts lifestyle and a direct outlook over the golf course. It is conveniently positioned to shops, cafes, schools, parks, cycle way, bus, train and rivercat transport.

Features Include:

Two bedrooms, main with en-suite bathroom and a walk-in robe

Open plan living and dining area bathed in natural light Stylishly finished kitchen with gas cooking, stainless steel appliances and breakfast bar

Reverse cycle air conditioning and alarm system Extremely low maintenance villa with a secure grassy rear yard for the kids and an ample outdoor entertaining area that looks directly over the impeccably maintained