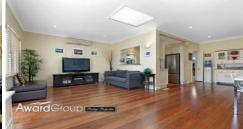

## Features include:

- \* 4 generous bedrooms
- \* Flowing interiors with stylish modern updates throughout
- \* Timber floorboards, high ceilings and down lights
- \* Light filled air conditioned family living
- \* Immaculate gourmet kitchen with European appliances and stone bench tops
- \* Central gas heating throughout
- \* Separate formal lounge and dining areas with plantation