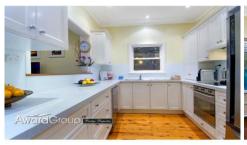

## Features include:

- \* 4 generous bedrooms
- \* Flowing interiors with stylish modern updates throughout
- \* Timber floorboards, high ceilings and down lights
- \* Light filled air conditioned family living
- \* Immaculate gourmet kitchen with European appliances and stone bench tops
- \* Central gas heating throughout
- \* Separate formal lounge and dining areas with plantation