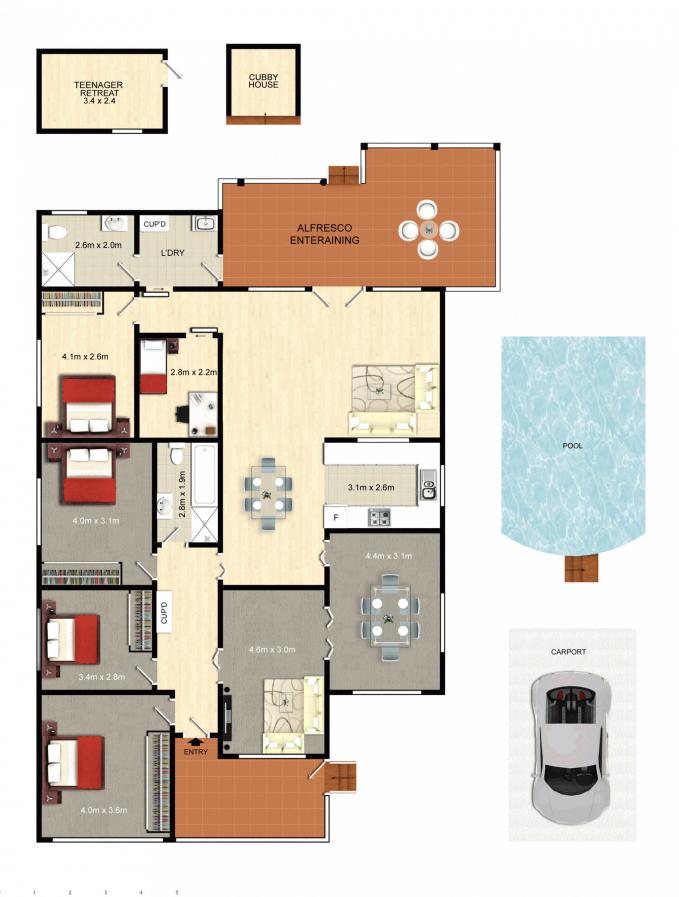

## 15 Bennett Street WEST RYDE NSW

Perfectly positioned for a lifestyle of convenience, this charming character home is set on the high side of the street with a sunny Northern aspect to the rear. Optimally situated in a blue ribbon riverside locale you are within short walking distance of schools, parks, cycleway and multiple transport options including train and rivercat.

## Features include:

- \* 4 generous bedrooms
- \* Flowing interiors with stylish modern updates throughout
- \* Timber floorboards, high ceilings and down lights
- \* Light filled air conditioned family living
- \* Immaculate gourmet kitchen with European appliances and stone bench tops
- \* Central gas heating throughout
- \* Separate formal lounge and dining areas with plantation

## 4 🕒 2 📛 2 👄

**View :** https://www.awardgroup.com.au/sale/nsw/norther n-suburbs/west-ryde/residential/house/5230024

David Johnson (02) 9808 1199

Scale shown in metres. All dimensions herein are approximate and gathered from sources believed to be reliable. Whilst every effort is made for the accuracy of our floor plans, interested parties should rely on their own enquires. Floor Plans by Industrie Media | industriemedia.tv