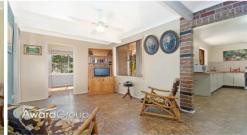

Property Features Include:

- \* 4 generous bedrooms with built ins
- \* Master bedroom fitted with a full wall/floor to ceiling built-in
- \* The entry foyer boasts ideal storage locations with easy access to the bedrooms, formal lounge and kitchen
- \* Separate formal dining room flowing out to a sun soaked North facing rear veranda
- \* Neat and tidy walk-through kitchen with plenty of space for a breakfast table or dining
- \* Additional family/rumpus room to the rear of the home
- \* Large undercover rear veranda with views over the child