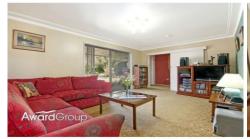

Property Features Include:

- \* 4 generous bedrooms with built ins
- \* Master bedroom fitted with a full wall/floor to ceiling built-in
- \* The entry foyer boasts ideal storage locations with easy access to the bedrooms, formal lounge and kitchen
- \* Separate formal dining room flowing out to a sun soaked North facing rear veranda
- \* Neat and tidy walk-through kitchen with plenty of space for a breakfast table or dining
- \* Additional family/rumpus room to the rear of the home
- \* Large undercover rear veranda with views over the child