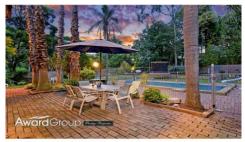

Features include:-

- \* 4 generously proportioned bedrooms with built in robes with the master offering an en-suite bathroom and walk in robe
- \* Formal lounge soaked in natural light complete with air conditioning, fire place and access to a North facing balcony
- \* Separate formal dining room
- \* East facing kitchen/family room with stainless steel appliances and a contemporary feel which opens nicely to an elevated and enclosed deck offering an uninterrupted