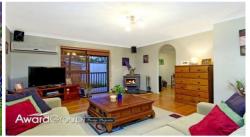

Features include:-

- \* 4 generously proportioned bedrooms with built in robes with the master offering an en-suite bathroom and walk in robe
- \* Formal lounge soaked in natural light complete with air conditioning, fire place and access to a North facing balcony
- \* Separate formal dining room
- \* East facing kitchen/family room with stainless steel appliances and a contemporary feel which opens nicely to an elevated and enclosed deck offering an uninterrupted