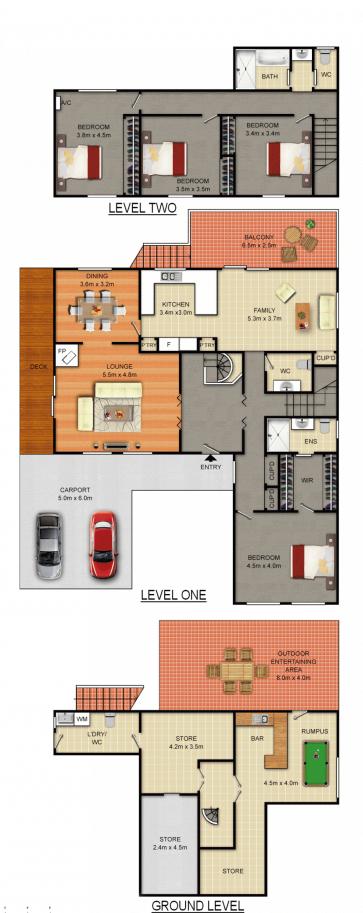

## 61 Dryden Avenue CARLINGFORD NSW

## INSPECTION CANCELLED - CONTACT AGENT!!! CLICK VIDEO/VIRTUAL TOUR!!!!

With all the family amenity needs at your door step including Murray Farm Primary, shops, parks and transport this generous family home boasts both lifestyle and convenience.

Features include:-

- \* 4 generously proportioned bedrooms with built in robes with the master offering an en-suite bathroom and walk in robe
- \* Formal lounge soaked in natural light complete with air conditioning, fire place and access to a North facing balcony
- \* Separate formal dining room
- \* East facing kitchen/family room with stainless steel appliances and a contemporary feel which opens nicely to an elevated and enclosed deck offering an uninterrupted

## 4 🕒 2 📛 2 👄

**View**: https://www.awardgroup.com.au/sale/nsw/norther n-suburbs/carlingford/residential/house/5230013

Scale shown in metres. All dimensions herein are approximate and gathered from sources believed to be reliable. Whilst every effort is made for the accuracy of our floor plans, interested parties should rely on their own enquires. Floor Plans by Industrie Media. www.industriemedia.com.au