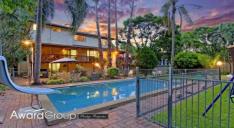

Features include:-

- \* 4 generously proportioned bedrooms with built in robes with the master offering an en-suite bathroom and walk in robe
- \* Formal lounge soaked in natural light complete with air conditioning, fire place and access to a North facing balcony
- \* Separate formal dining room
- \* East facing kitchen/family room with stainless steel appliances and a contemporary feel which opens nicely to an elevated and enclosed deck offering an uninterrupted