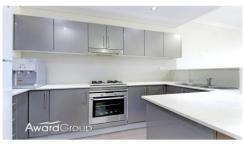

## 2315/20 Porter Street RYDE NSW

Nestled in the sort after complex, this generously proportioned 2 bedroom contemporary style apartment features:

- \* An open plan lounge and dining with a private undercover balcony
- \* Contemporary style gas kitchen with stone bench tops, stone splash backs, dishwasher and stainless steel appliances
- \* Floating floors and neutral tones throughout
- \* Large bedrooms with mirrored built-ins
- \* En-suite bathroom to the master bedroom
- \* Internal laundry
- \* Secure underground parking (on title)
- \* Reverse cycle ducted air conditioning
- \* Video Security Intercom (security block)
- \* Within walking distance to riverside parks, train, ferry and shopping