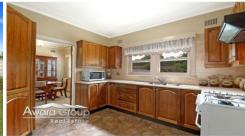

## Other features include:

- \* 3 carpeted bedrooms with 2nd bedroom leading to your own veranda via French doors
- \* Separate lounge and formal dining featuring ornate cornicing and gas bayonet
- \* Renovated timber kitchen with gas cooking, ample cupboard space and views over the rear yard
- \* Well maintained family bathroom with separate shower and bath-tub