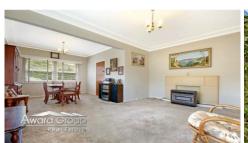

## Other features include:

- \* 3 carpeted bedrooms with 2nd bedroom leading to your own veranda via French doors
- \* Separate lounge and formal dining featuring ornate cornicing and gas bayonet
- \* Renovated timber kitchen with gas cooking, ample cupboard space and views over the rear yard
- \* Well maintained family bathroom with separate shower and bath-tub