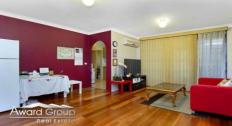

## Other Features include:

- \* Stylish kitchen with tiled splashback
- \* Renovated bathroom tiled floor to ceiling with separate shower and bath-tub
- \* Combined lounge and dining featuring reverse cycle air conditioning and floating floor boards
- \* Balcony off living
- \* 2 carpeted bedrooms (both with built-in robes)