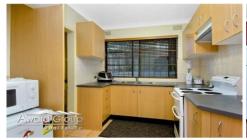

## Other Features include:

- \* Stylish kitchen with tiled splashback
- \* Renovated bathroom tiled floor to ceiling with separate shower and bath-tub
- \* Combined lounge and dining featuring reverse cycle air conditioning and floating floor boards
- \* Balcony off living
- \* 2 carpeted bedrooms (both with built-in robes)