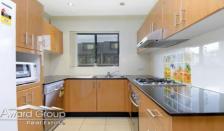

## Other Features Include;

- \* Large combined lounge and dining leading onto private leafy courtyard
- \* Modern kitchen with granite bench tops, stainless steel appliances and gas cooking
- \* 3 carpeted bedrooms all with built-ins and private balconies
- \* Uninterrupted views of the city skyline
- \* Large family bathroom with separate shower and spa-bath.
- \* Privately situated on the quiet high end of the courtyard complex with direct access via Fitzgerald Road.
- \* Oversized automated garage with an abundance of