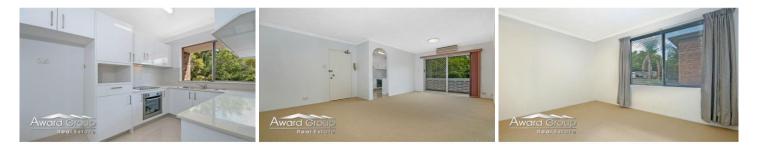

Features include:

\* 2 light filled North facing bedrooms with a large mirrored built in to main

\* New kitchen with quality appointments including stone bench tops, polyurethane cupboards and stainless steel appliances

\* Large combined lounge and dining with split system air conditioning

- \* New carpet throughout
- \* Generous balcony at the rear of the complex
- \* Fresh neutral tones throughout

View : https://www.awardgroup.com.au/sale/nsw/norther n-suburbs/west-ryde/residential/unit/5229987