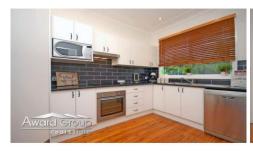

## Other features:

- \* 2 generous bedrooms (main with split system air con)
- \* New kitchen with plenty of cupboard storage space and stainless steel appliances
- \* Open plan air conditioned L shaped lounge and dining
- \* Ample off street parking
- \* Beautifully renovated bathroom
- \* Large grassy yard for the kids
- \* Generous entertainers deck
- \* Quiet and privately located
- \* Polished timber floor boards