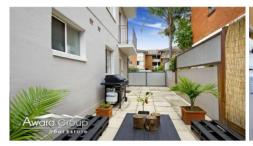

- \* Generous bedroom with built in robe
- \* Updated bathroom with internal laundry facilities
- \* Tastefully renovated kitchen with courtyard outlook, ample cupboard space and stainless steel appliances
- \* Bright and airy living area leading out to the private rear courtyard
- \* Secure courtyard with paved BBQ entertaining
- \* Off street parking with car space
- \* A huge 70sqm