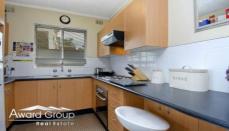

- \* Generous bedroom with built in robe
- \* Updated bathroom with internal laundry facilities
- \* Tastefully renovated kitchen with courtyard outlook, ample cupboard space and stainless steel appliances
- \* Bright and airy living area leading out to the private rear courtyard
- \* Secure courtyard with paved BBQ entertaining
- \* Off street parking with car space
- \* A huge 70sqm