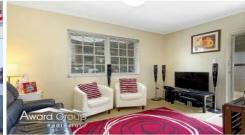

- \* Generous bedroom with built in robe
- \* Updated bathroom with internal laundry facilities
- \* Tastefully renovated kitchen with courtyard outlook, ample cupboard space and stainless steel appliances
- \* Bright and airy living area leading out to the private rear courtyard
- \* Secure courtyard with paved BBQ entertaining
- \* Off street parking with car space
- \* A huge 70sqm