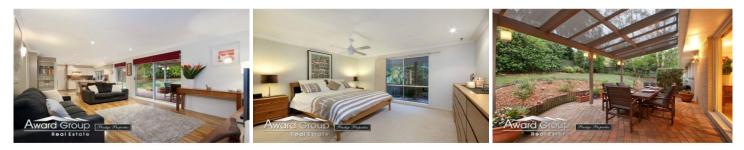

## Features include:

\* generous layout with modern easy-care finishes

\* flowing interiors with large stylish air-conditioned family living and dining

\* tastefully finished kitchen with dishwasher and glass splashback

\* separate formal lounge and formal dining/home office or study

\* secluded master bedroom with a near new en-suite bathroom, generous walk through robe and a private leafy outlook

View : https://www.awardgroup.com.au/sale/nsw/hills/we st-pennant-hills/residential/house/5229975