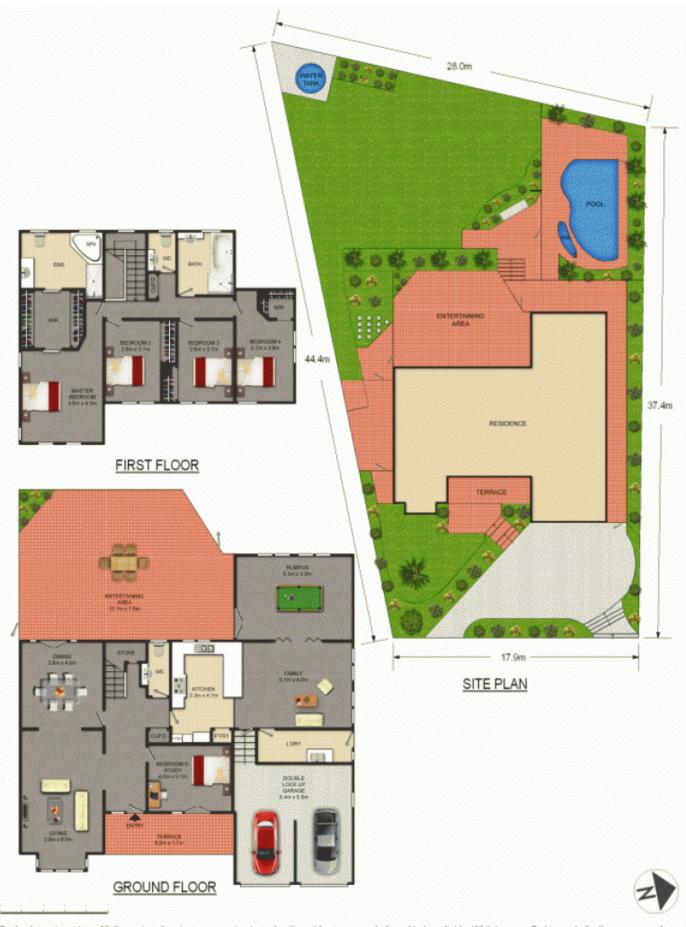

Other Features Include:

5 🎮 2 🚔 2 🛱

View : https://www.awardgroup.com.au/sale/nsw/hills/be lla-vista/residential/house/5229971

https://www.awardgroup.com.au Just another WordPress site

Scale shown in metres. All dimensions herein are approximate and gathered from sources believed to be reliable. Whilst every effort is made for the accuracy of our floor plans, interested parties should rely on their own enquires. Floor Plans by Industrie Media. www.industriemedia.com.au S3 + SP

19 Stock Farm Avenue, Bella Vista