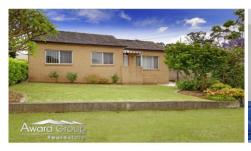

## 38 Nerang Street RYDE NSW

Ideally located on the high side of the street and on the border of North Ryde close to schools, parks, shops and transport systems, this could be the ideal family home or building block you have been waiting for!

Property Features Include:

- \* 4 bedrooms
- \* L shape lounge and dining
- \* Well-kept gas kitchen
- \* Main bathroom with separate shower and baby's bath
- \* Separate light filled family room/sun room overlooking rear yard
- \* Study or home office
- \* Second toilet
- \* Side access to a double lock up garage, triple carport and plenty of off street parking