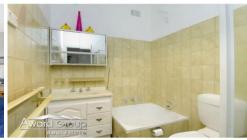

Property Features Include:

- \* 4 bedrooms
- \* L shape lounge and dining
- \* Well-kept gas kitchen
- \* Main bathroom with separate shower and baby's bath
- \* Separate light filled family room/sun room overlooking rear yard
- \* Study or home office
- \* Second toilet
- \* Side access to a double lock up garage, triple carport and plenty of off street parking