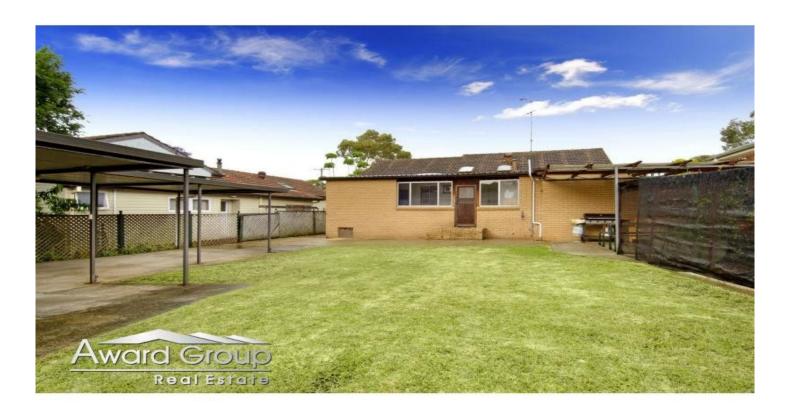

## 38 Nerang Street RYDE NSW

Ideally located on the high side of the street and on the border of North Ryde close to schools, parks, shops and transport systems, this could be the ideal family home or building block you have been waiting for!

Property Features Include:

- \* 4 bedrooms
- \* L shape lounge and dining
- \* Well-kept gas kitchen
- \* Main bathroom with separate shower and baby's bath
- \* Separate light filled family room/sun room overlooking rear yard
- \* Study or home office
- \* Second toilet
- \* Side access to a double lock up garage, triple carport and plenty of off street parking