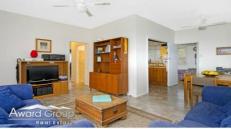

Property Features Include:

- \* 4 bedrooms
- \* L shape lounge and dining
- \* Well-kept gas kitchen
- \* Main bathroom with separate shower and baby's bath
- \* Separate light filled family room/sun room overlooking rear yard
- \* Study or home office
- \* Second toilet
- \* Side access to a double lock up garage, triple carport and plenty of off street parking