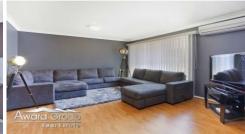

## Other Features Include:

- \* 3 generous bedrooms including built in robes
- \* Master bedroom boasting a walk in-robe and en-suite with a huge shower and skylight
- \* Large air conditioned living room with floating floors overlooking the private front courtyard
- \* Modern open plan kitchen and dining with stainless steel appliances including dishwasher, gas cooking and ample cupboard space