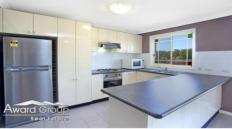

## Other Features Include:

- \* 3 generous bedrooms including built in robes
- \* Master bedroom boasting a walk in-robe and en-suite with a huge shower and skylight
- \* Large air conditioned living room with floating floors overlooking the private front courtyard
- \* Modern open plan kitchen and dining with stainless steel appliances including dishwasher, gas cooking and ample cupboard space