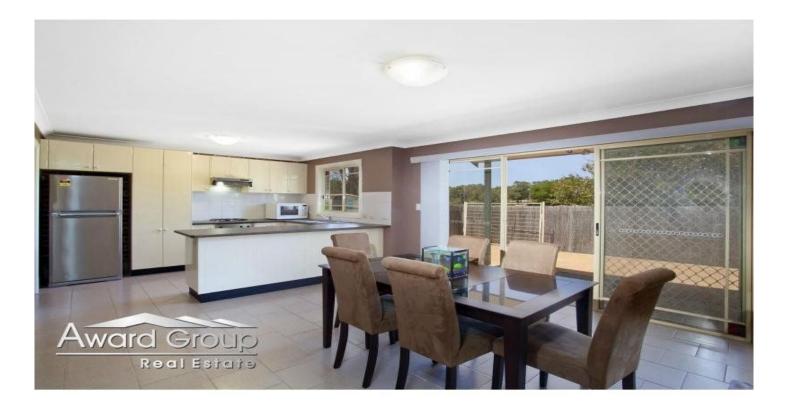

## Other Features Include:

- \* 3 generous bedrooms including built in robes
- \* Master bedroom boasting a walk in-robe and en-suite with a huge shower and skylight
- \* Large air conditioned living room with floating floors overlooking the private front courtyard
- \* Modern open plan kitchen and dining with stainless steel appliances including dishwasher, gas cooking and ample cupboard space