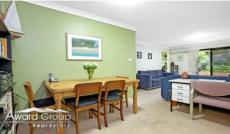

Other features include,

- \* Generous bedrooms both with built in robes
- \* Tidy and presentable bathroom with separate shower and bath
- \* North facing kitchen with garden outlook, ample cupboard space with stainless steel oven and cook top
- \* L-shape lounge and dining leading out to the private rear courtyard
- \* Child/pet friendly courtyard with paved entertaining area and lush garden perfect for the Australian outdoor lifestyle
- \* Other features include a reverse cycle air conditioning, lock up garage with internal common staircase, internal laundry, double door linen cupboard and plenty of