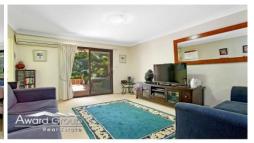

Other features include,

- \* Generous bedrooms both with built in robes
- \* Tidy and presentable bathroom with separate shower and bath
- \* North facing kitchen with garden outlook, ample cupboard space with stainless steel oven and cook top
- \* L-shape lounge and dining leading out to the private rear courtyard
- \* Child/pet friendly courtyard with paved entertaining area and lush garden perfect for the Australian outdoor lifestyle
- \* Other features include a reverse cycle air conditioning, lock up garage with internal common staircase, internal laundry, double door linen cupboard and plenty of