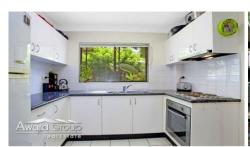

Other features include,

- \* Generous bedrooms both with built in robes
- \* Tidy and presentable bathroom with separate shower and bath
- \* North facing kitchen with garden outlook, ample cupboard space with stainless steel oven and cook top
- \* L-shape lounge and dining leading out to the private rear courtyard
- \* Child/pet friendly courtyard with paved entertaining area and lush garden perfect for the Australian outdoor lifestyle
- \* Other features include a reverse cycle air conditioning, lock up garage with internal common staircase, internal laundry, double door linen cupboard and plenty of