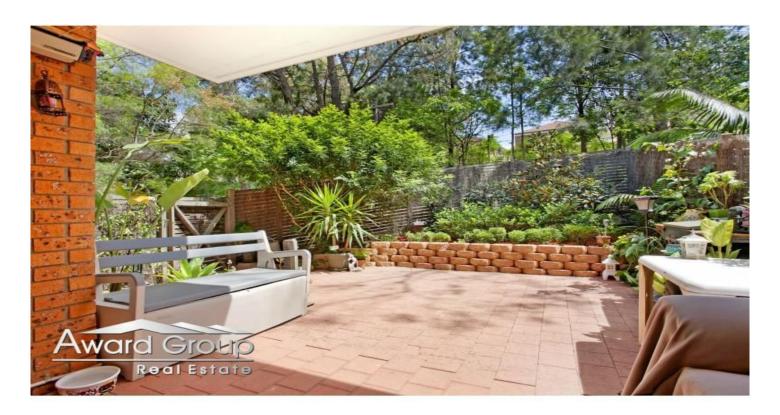

Other features include,

- \* Generous bedrooms both with built in robes
- \* Tidy and presentable bathroom with separate shower and bath
- \* North facing kitchen with garden outlook, ample cupboard space with stainless steel oven and cook top
- \* L-shape lounge and dining leading out to the private rear courtyard
- \* Child/pet friendly courtyard with paved entertaining area and lush garden perfect for the Australian outdoor lifestyle
- \* Other features include a reverse cycle air conditioning, lock up garage with internal common staircase, internal laundry, double door linen cupboard and plenty of